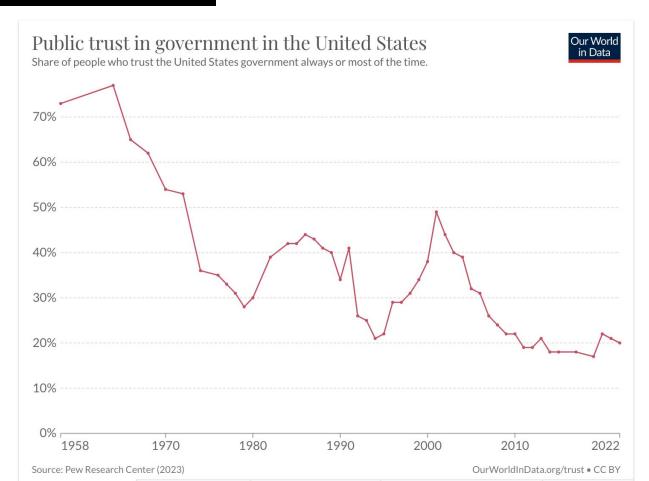

## LACK OF TRUST

https://ourworldindata.org/trust

## VALIDATION: PUBLIC TRUST IN GOVERNMENTS