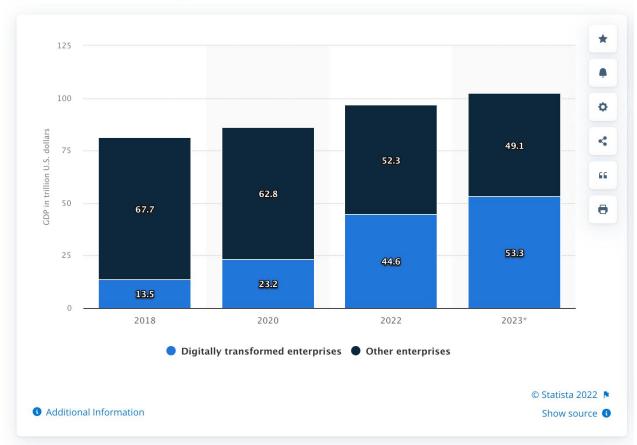

#### MARKET SIZE : GLOBAL DIGITAL ECONOMY

https://www.statista.com/statistics/268750/global-gross-domestic-pro duct-gdp/

#### **2023**= **100 TRILLION USD**

1% taxes for the planet =

\$1Trillion USD for the Planet Earth.

If we move all the economy to crypto and blockchain is possible to solve BIG Planetary Problems→ like Poverty, Climate Change or Economy inequality.

### SECOND PRODUCT

IDs for corporations of the world

We enable all enterprises to support Planet Earth.

(in trillion U.S. dollars)