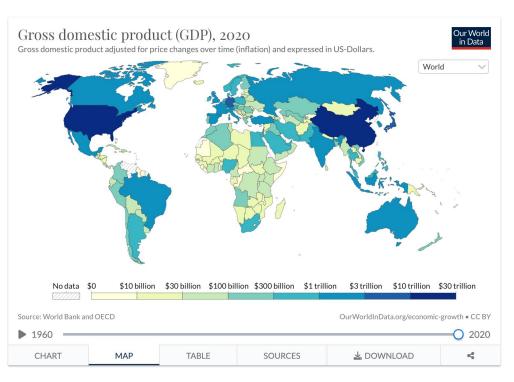

## HOW WOULD YOU LIKE TO USE THIS MONEY IN NATIONS...? 2% NATION - 2% STATES/PROVINCES....?

HOW THE 50/50 TAX SPLIT IN NATIONS BENEFITS "LOCAL" COMMUNITIES?......

https://ourworldindata.org/grapher/gross-domestic-product