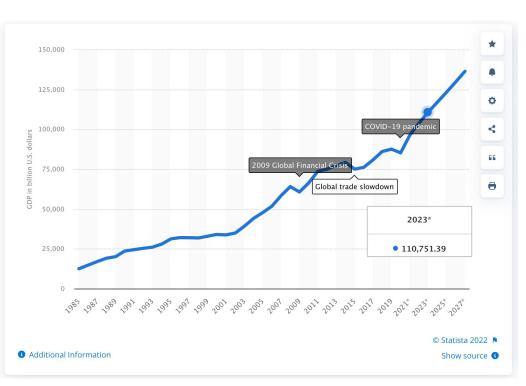

#### MARKET SIZE : GLOBAL DIGITAL ECONOMY

https://www.statista.com/statistics/268750/global-gross-domestic-pro duct-gdp/

#### **2023**= **100 TRILLION USD**

1% taxes for the planet =

\$1Trillion USD for the Planet Earth.

If we move all the economy to crypto and blockchain is possible to solve BIG Planetary Problems→ like Poverty, Climate Change or Economy inequality.