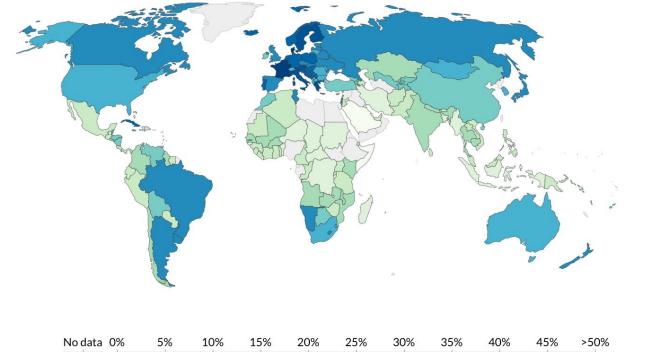

## CORRUPTION PERCEPTIONS INDEX 2022

The perceived levels of public sector corruption in 180 countries/territories around the world.

The designature employed and the presentation of materials in this map brown the Chi product to the Execut of our brownings and as of January 2003. They do not mayly the expression of any opinion on the part of Transparency Stemantisms concerning the legal ideas of any country, territory, tify or area or of its authorities or concerning the delimitation of its frontiers or burst-orderes.