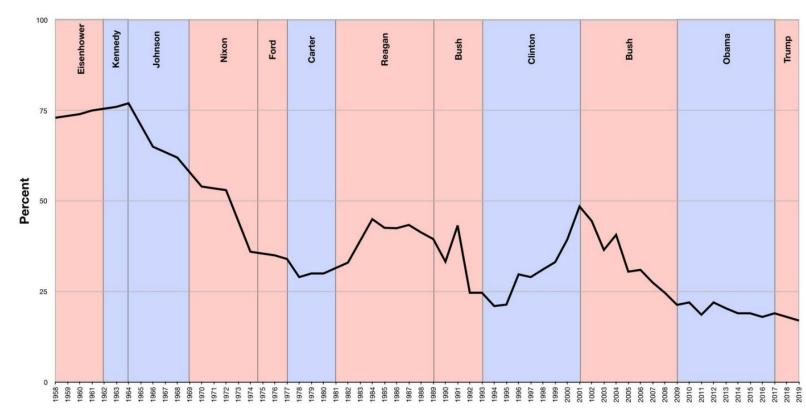

## UNIVERSAL BANK



GLOBAL GOVERNANCE





**OPERATING SYSTEM FOR THE PLANET(S)** 



## LACK OF TRUST



https://ourworldindata.org/trust

## VALIDATION: PUBLIC TRUST IN GOVERNMENTS



## **PROBLEM**

## FINANCIAL SYSTEM BROKEN



## **PROBLEM**

## CORRUPTION PERCEPTIONS INDEX 2022

The perceived levels of public sector corruption in 180 countries/territories around the world.



The designature employed and the presentation of materials in this map brown the Chi product to the Execut of our brownings and as of January 2003. They do not mayly the expression of any opinion on the part of Transparency Stemantisms concerning the legal ideas of any country, territory, tify or area or of its authorities or concerning the delimitation of its frontiers or burst-orderes.





MOVING —> BUSINESS, GOVERNMENTS AND INTERNATIONAL NGOS TO CRYPTO AND BLOCKCH

# BUSINESS MODEL BLOCKCHAIN TAXATION PROTOCOL

**10% EVERY TRANSACTION:** 

```
1% GLOBAL (NO-CREDIT)
```

**2% National**