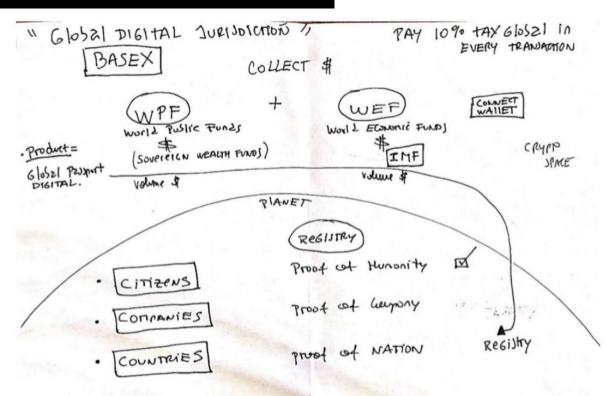

# BUSINESS MODEL BLOCKCHAIN TAXATION PROTOCOL

**10% EVERY TRANSACTION:** 

```
1% GLOBAL (NO-CREDIT)
```

**2% National** 

2% STATE / PROVINCES

**4% REGION** 

**1% NETWORK (NO-CREDIT)**ightarrowPlatform pays for itself

#### **EVERY TRANSACTION ON THE INTERNET 10% DONATION / VOLUNTARY TAXES**

People / Corporations spending money purchasing products /services / experiences on the internet donate/pay 10% voluntary taxes to the Planetary DAO (exempted from paying taxes in Nations) (we allocate taxation al global level on the Internet - UNIVERSAL BANK)

#### BLOCKCHAIN TAXATION PROTOCOL WORKS LIKE ETH GAS FEES AND GO TO UNIVERSAL BANK.

## GLOBAL MONEY: PHILANTHROPY / CHARITY / TAXES / VCS / FAMILY OFFICES WE ALLOCATE ALL TO THE UNIVERSAL BANK.