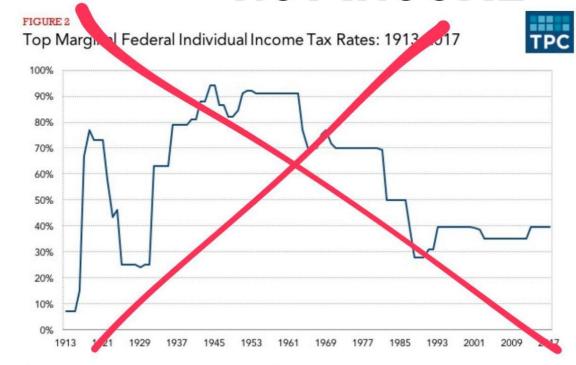

## 37% --> 0%

#### Federal Income Tax Bracket for 2020 (filling deadline: May 17, 2021)

|     | Single                      | Married<br>Filing<br>Jointly | Married<br>Filing<br>Separately | Head of<br>Household     |
|-----|-----------------------------|------------------------------|---------------------------------|--------------------------|
| 10% | \$0 –<br>\$9,875            | \$0 –<br>\$19,750            | \$0 –<br>\$9,875                | \$0 –<br>\$14,100        |
| 12% | \$9,876 –<br>\$40,125       | \$19,751 –<br>\$80,250       | \$9,876 –<br>\$40,125           | \$14,101 –<br>\$53,700   |
| 22% | \$40,126 –<br>\$85,525      | \$80,251 –<br>\$171,050      | \$40,126 -<br>\$85,525          | \$53,701 –<br>\$85,500   |
| 24% | \$85,526<br>-<br>\$163,300  | \$171,051 –<br>\$326,600     | \$85,526 –<br>\$163,300         | \$85,501 –<br>\$163,300  |
| 32% | \$163,301<br>-<br>\$207,350 | \$326,601<br>-<br>\$414,700  | \$163,301 –<br>\$207,350        | \$163,301 –<br>\$207,350 |
| 35% | \$207,351<br>-<br>\$518,400 | \$414,701 –<br>\$622,050     | \$207,351 –<br>\$311,025        | \$207,351 –<br>\$518,400 |
| 37% | \$518,401+                  | \$622,051+                   | \$311,026+                      | \$518,401+               |

# TAXES ON SPENDINGS NOT INCOME

Source: "Historical Individual Income Tax Parameters," Tax Policy Center, May 5, 2017.