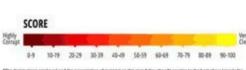

## CORRUPTION PERCEPTIONS INDEX 2022

The perceived levels of public sector corruption in 180 countries/territories around the world.

The designature employed and the presentation of materials in this map brown the Chi product to the Execut of our brownings and as of January 2003. They do not mayly the expression of any opinion on the part of Transparency Stemantisms concerning the legal ideas of any country, territory, tify or area or of its authorities or concerning the delimitation of its frontiers or burst-orderes.